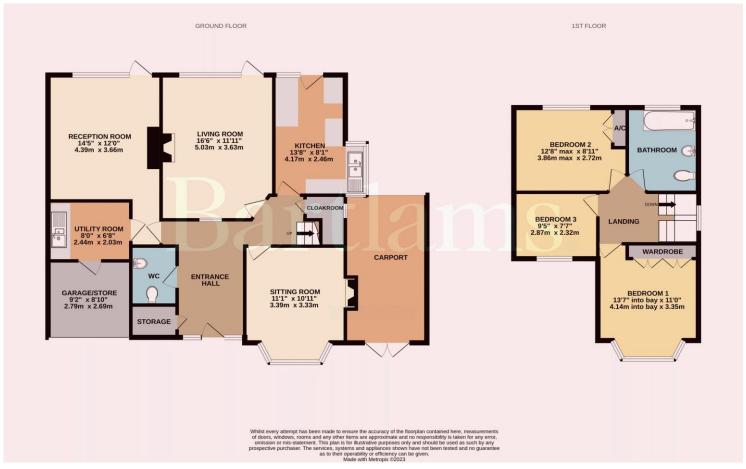

## Offers Over £435,000

Well-proportioned detached residence in a prominent position on Hinckes Road, Tettenhall. A nicely designed home with huge potential to extend on the second floor subject to relevant planning permissions. Standing on a wide plot with a Garage/Store to one side and a Car Port to the other, located within walking distance to Tettenhall Village, and benefiting from access links to Wolverhampton City Centre by local bus routes. Sought after Primary and Secondary schools close-by. The property benefits from, Large Entrance Hall with Parquet flooring flowing into the 16ft Living Room, Downstairs W.C.. Second sitting room with multi-fuel burner and bay window. Large 14ft multi-functional rear reception room. Fitted Kitchen with Granite worktops. Utility Room with plumbing for washing machine and access into the Garage/Store area. Three first-floor Bedrooms and a Family Bathroom. Double Glazing and Central Heating. Viewings are highly recommended, call our local team to arrange your viewing ASAP.