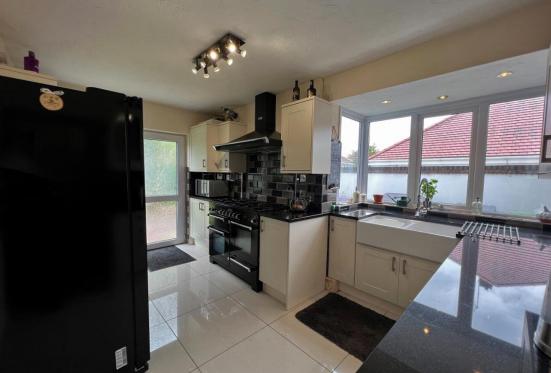

## Offers Over £435,000

Well-proportioned detached residence in a prominent position on Hinckes Road, Tettenhall. A nicely designed home with huge potential to extend on the second floor subject to relevant planning permissions. Standing on a wide plot with a Garage/Store to one side and a Car Port to the other, located within walking distance to Tettenhall Village, and benefiting from access links to Wolverhampton City Centre by local bus routes. Sought after Primary and Secondary schools close-by. The property benefits from, Large Entrance Hall with Parquet flooring flowing into the 16ft Living Room, Downstairs W.C.. Second sitting room with multi-fuel burner and bay window. Large 14ft multi-functional rear reception room. Fitted Kitchen with Granite worktops. Utility Room with plumbing for washing machine and access into the Garage/Store area. Three first-floor Bedrooms and a Family Bathroom. Double Glazing and Central Heating. Viewings are highly recommended, call our local team to arrange your viewing ASAP.

- HUGE POTENTIAL TO EXTEND SUBJECT TO PLANNING.
  - THREE GOOD SIZE RECEPTION ROOMS.
    - FITTED KITCHEN.
    - UTILITY ROOM.
  - OFF ROAD PARKING, GARAGE AND CAR PORT.
    - ENCLOSED REAR GARDEN.
  - DOUBLE GLAZING AND CENTRAL HEATING.
    - HUGELY POPULAR LOCATION.