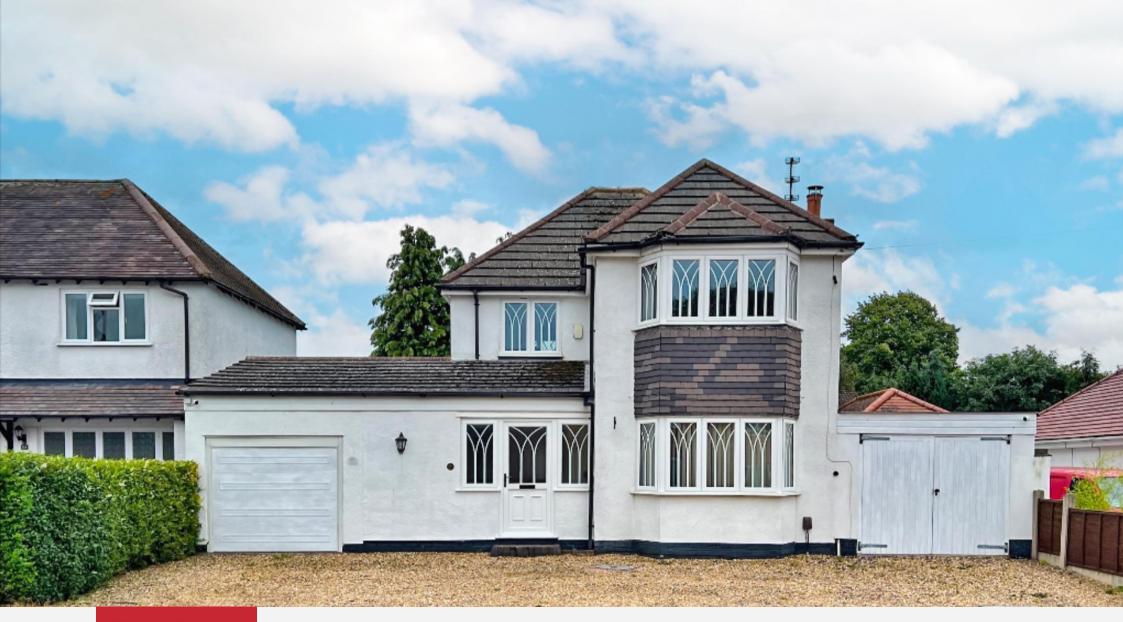

## Offers Over £435,000

Well-proportioned detached residence in a prominent position on Hinckes Road, Tettenhall. A nicely designed home with huge potential to extend on the second floor subject to relevant planning permissions. Standing on a wide plot with a Garage/Store to one side and a Car Port to the other, located within walking distance to Tettenhall Village, and benefiting from access links to Wolverhampton City Centre by local bus routes. Sought after Primary and Secondary schools close-by. The property benefits from, Large Entrance Hall with Parquet flooring flowing into the 16ft Living Room, Downstairs W.C.. Second sitting room with multi-fuel burner and bay window. Large 14ft multi-functional rear reception room. Fitted Kitchen with Granite worktops. Utility Room with plumbing for washing machine and access into the Garage/Store area. Three first-floor Bedrooms and a Family Bathroom. Double Glazing and Central Heating. Viewings are highly recommended, call our local team to arrange your viewing ASAP.