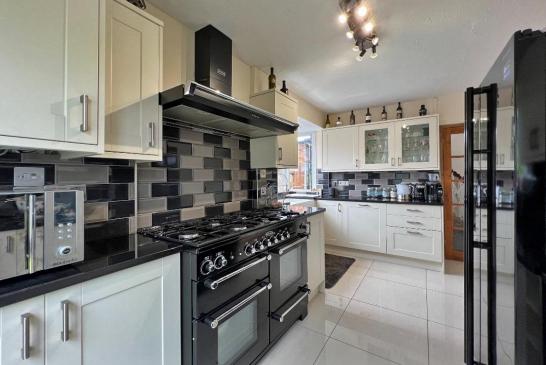

## Offers Over £435,000

Well-proportioned detached residence in a prominent position on Hinckes Road, Tettenhall. A nicely designed home with huge potential to extend on the second floor subject to relevant planning permissions. Standing on a wide plot with a Garage/Store to one side and a Car Port to the other, located within walking distance to Tettenhall Village, and benefiting from access links to Wolverhampton City Centre by local bus routes. Sought after Primary and Secondary schools close-by. The property benefits from, Large Entrance Hall with Parquet flooring flowing into the 16ft Living Room, Downstairs W.C.. Second sitting room with multi-fuel burner and bay window. Large 14ft multi-functional rear reception room. Fitted Kitchen with Granite worktops. Utility Room with plumbing for washing machine and access into the Garage/Store area. Three first-floor Bedrooms and a Family Bathroom. Double Glazing and Central Heating. Viewings are highly recommended, call our local team to arrange your viewing ASAP.

- HUGE POTENTIAL TO EXTEND SUBJECT TO PLANNING.
  - THREE GOOD SIZE RECEPTION ROOMS.
    - FITTED KITCHEN.
    - UTILITY ROOM.
  - OFF ROAD PARKING, GARAGE AND CAR PORT.
    - ENCLOSED REAR GARDEN.
  - DOUBLE GLAZING AND CENTRAL HEATING.
    - HUGELY POPULAR LOCATION.