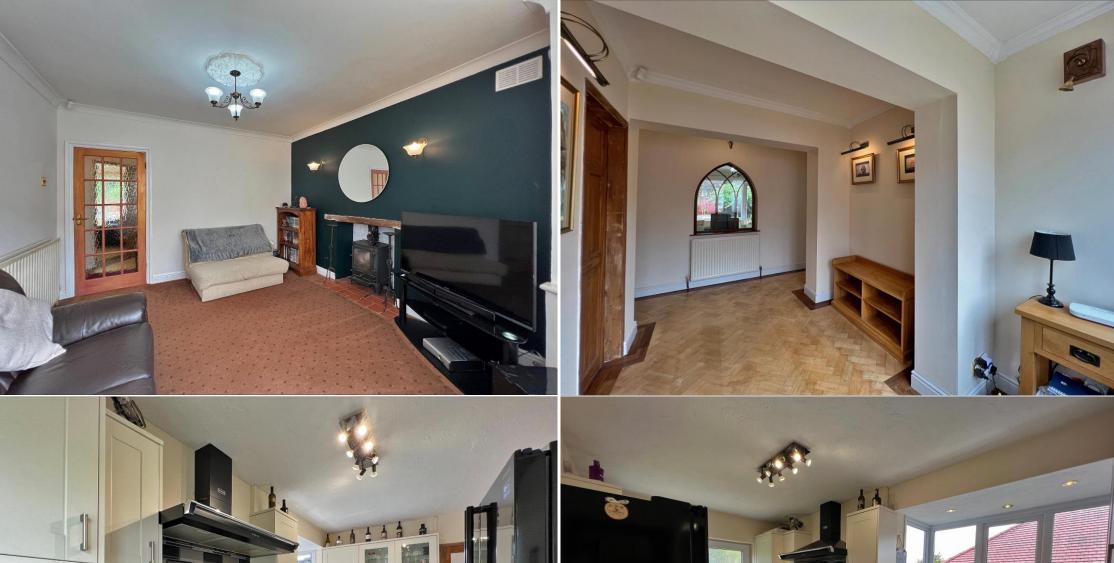

## Offers Over £435,000

Well-proportioned detached residence in a prominent position on Hinckes Road, Tettenhall. A nicely designed home with huge potential to extend on the second floor subject to relevant planning permissions. Standing on a wide plot with a Garage/Store to one side and a Car Port to the other, located within walking distance to Tettenhall Village, and benefiting from access links to Wolverhampton City Centre by local bus routes. Sought after Primary and Secondary schools close-by. The property benefits from, Large Entrance Hall with Parquet flooring flowing into the 16ft Living Room, Downstairs W.C.. Second sitting room with multi-fuel burner and bay window. Large 14ft multi-functional rear reception room. Fitted Kitchen with Granite worktops. Utility Room with plumbing for washing machine and access into the Garage/Store area. Three first-floor Bedrooms and a Family Bathroom. Double Glazing and Central Heating. Viewings are highly recommended, call our local team to arrange your viewing ASAP.

- HUGE POTENTIAL TO EXTEND SUBJECT TO PLANNING.
  - THREE GOOD SIZE RECEPTION ROOMS.
    - FITTED KITCHEN.
    - UTILITY ROOM.
  - OFF ROAD PARKING, GARAGE AND CAR PORT.
    - ENCLOSED REAR GARDEN.
  - DOUBLE GLAZING AND CENTRAL HEATING.
    - HUGELY POPULAR LOCATION.